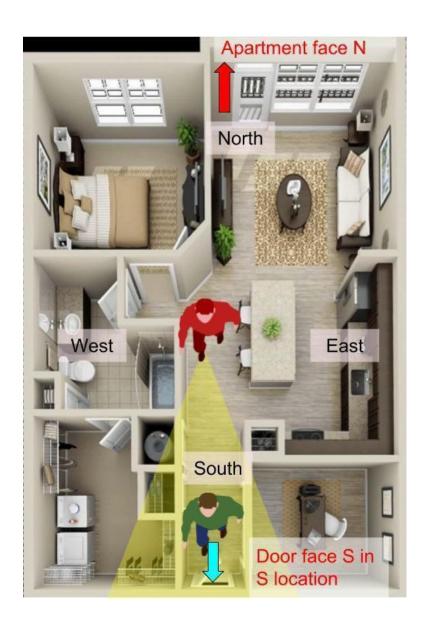

t you AVOID all kinds of ground-breaking, renovation and construction works in the Southeast, South, West & Northwest locations of the home.

If you find that you're unable to postpone any of the works listed above and you're forced to proceed, do so with a good date selection to start. Do get in touch with a professional Feng Shui Consultant for the most accurate date selection.



# FAQ: How To Take A Reading Of The Main Door Facing And Location?

Answer: Position yourself at the center of your home. Take the location of the main door using a compass. As shown in the Example A below.

To take a reading of the facing of the main door, stand at the door facing outwards of your home. This apartment is facing North. BUT having a main door facing South in the South location.

#### Example A





"It's You We Care About

#### Example B

Position yourself at the center of your home. Take the location of the main door using a compass. As shown in the diagram below.



To take a reading of the facing of the main door, stand at the door facing outwards of your home. This apartment is facing North. BUT having the main door facing South in the Southwest location.





Door located in Southwest facing South

In Example B, the apartment is also facing North, same as in Example A. The main door is facing South BUT located in Southwest.



#### 2024 AUSPICIOUS START WORK DATE

| Date        | Day  | Lunar Day | Conflict with    |
|-------------|------|-----------|------------------|
| 13 Feb 2024 | Tue  | 初四 4th    | Ox age 4, 64     |
| 15 Feb 2024 | Thur | 初六 6th    | Rabbit age 2, 62