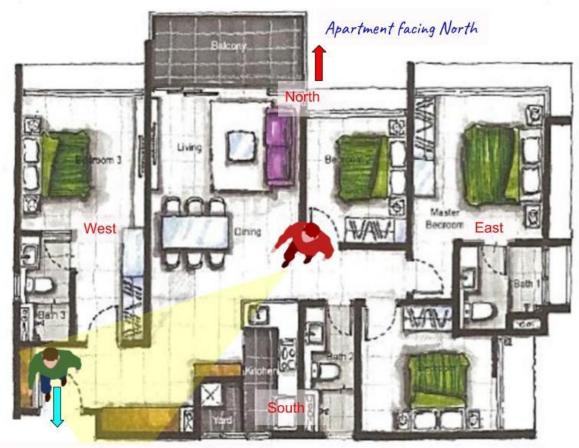

ection.



# FAQ: How To Take A Reading Of The Main Door Facing And Location?

Answer: Position yourself at the center of your home. Take the location of the main door using a compass. As shown in the Example A below.

To take a reading of the facing of the main door, stand at the door facing outwards of your home. This apartment is facing North. BUT having a main door facing South in the South location.

#### Example A





"It's You We Care About

#### Example B

Position yourself at the center of your home. Take the location of the main door using a compass. As shown in the diagram below.



To take a reading of the facing of the main door, stand at the door facing outwards of your home. This apartment is facing North. BUT having the main door facing South in the Southwest location.





Door located in Southwest facing South

In Example B, the apartment is also facing North, same as in Example A. The main door is facing South BUT located in Southwest.



#### 2024 AUSPICIOUS START WORK DATE

| Date        | Day  | Lunar Day | Conflict with    |
|-------------|------|-----------|------------------|
| 13 Feb 2024 | Tue  | 初四 4th    | Ox age 4, 64     |
| 15 Feb 2024 | Thur | 初六 6th    | Rabbit age 2, 62 |
| 18 Feb 2024 | Sun  | 初九 9th    | Horse age 59     |
| 21 Feb 2024 | Wed  | 十二日 12th  | Rooster age 56   |
| 22 Feb 2024 | Thur | 十三日 13th  | Dog age 55       |

## **IMPORTANT NOTE**

When applying Feng Shui, look at the macro and micro view of your home. If you cannot be in the good sector of your house, apply the energy chart in your bedroom or study, and position yo