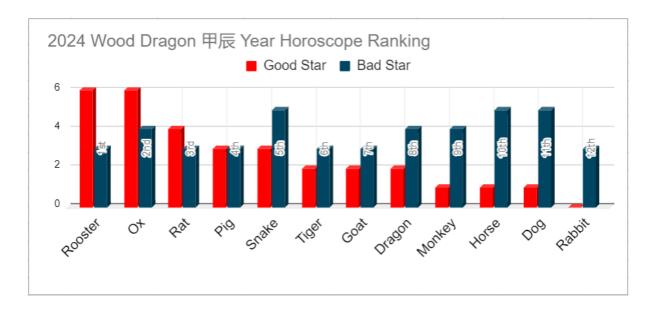

#### Let's Begin

There are 12 animals in the Chinese Astrological kingdom. For the year of the Wood Dragon of 2024, the animals with the most auspicious outlooks are the lucky Rooster, Ox, Rat and Pig. The ones that fare second-best this year would be the Snakes, Tigers, Goats, Dragons and Monkeys.