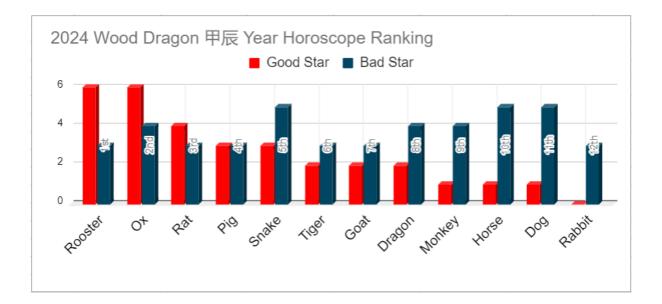

#### Let's Begin

There are 12 animals in the Chinese Astrological kingdom. For the year of the Wood Dragon of 2024, the animals with the most auspicious outlooks are the lucky Rooster, Ox, Rat and Pig. The ones that fare second-best this year would be the Snakes, Tigers, Goats, Dragons and Monkeys.